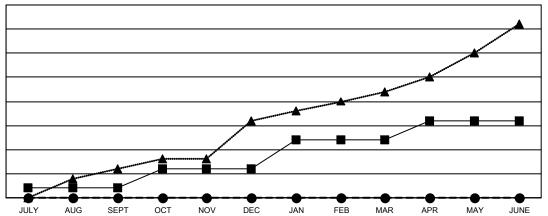

## GOALS AND ACTUAL NEW CLUBS CUMULATIVE

■ - CURRENT YEAR GOALS FOR NEW CLUBS

- CURRENT YEAR ACTUAL NEW CLUBS

- LAST YEAR ACTUAL NEW CLUBS