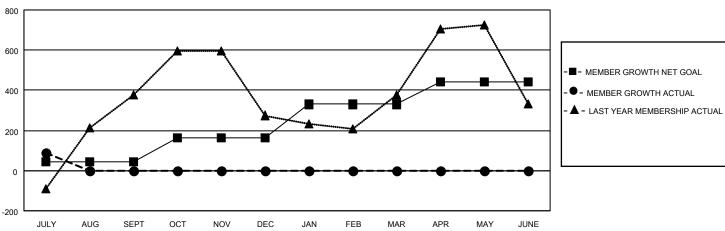

## GOALS AND ACTUAL MEMBERS CUMULATIVE

| DROPPED CLUBS: 2 |     | 65 CLUBS OF 354 ADDED 1 OR MORE<br>NEW MEMBERS | GENDER DISTRIBUTION  MALE 4,733 (44.26%) |                |       |
|------------------|-----|------------------------------------------------|------------------------------------------|----------------|-------|
| DROPPED MEMBERS  |     |                                                | FEMALE                                   | 5,961 (55.74%) |       |
| DECEASED         | 9   | CLICK HERE FOR CUMULATIVE                      | TOTAL FAMILY UNIT MEMBERS                |                | 2,555 |
| CLUB CANCELLED   | 0   | MEMBERSHIP DATA                                | FAMILY MEMBERS PAYING HALF               |                | 4 400 |
| OTHER            | 106 |                                                |                                          |                | 1,463 |
| TOTAL            | 115 |                                                | 0023                                     |                |       |

## Mul

| ıltiple District 307 | LOCATION: INDONESIA |
|----------------------|---------------------|
|                      |                     |

| Clubs                 |               |           |               | Members               |                           |                         |                                                    |  |
|-----------------------|---------------|-----------|---------------|-----------------------|---------------------------|-------------------------|----------------------------------------------------|--|
| RESULTS FOR 2021-2022 |               |           |               | RESULTS FOR 2021-2022 |                           |                         |                                                    |  |
| QUARTER               | NEW CLUB GOAL | NEW CLUBS | DROPPED CLUBS | QUARTER               | MEMBER GROWTH NET<br>GOAL | MEMBER GROWTH<br>ACTUAL | DROPPED<br>MEMBERS ACTUAL<br>(including transfers) |  |
| JULY/AUG/SEPT         | 2             | 0         | 2             | JULY/AUG/SEF          | PT 45                     | 219                     | 115                                                |  |
| OCT/NOV/DEC           | 4             | 0         | 0             | OCT/NOV/DEC           | 120                       | 0                       | 0                                                  |  |
| JAN/FEB/MAR           | 6             | 0         | 0             | JAN/FEB/MAR           | 165                       | 0                       | 0                                                  |  |
| APR/MAY/JUNE          | 4             | 0         | 0             | APR/MAY/JUNI          | E 110                     | 0                       | 0                                                  |  |